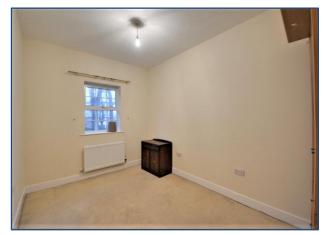

**Bedroom 1** 13' 6" x 8' 10" (4.11m x 2.68m) Bedroom with window to rear, radiator to rear, fitted carpet.

Bedroom 2 11' 11" x 6' 6" (3.62m x 1.98m) Bedroom with window to rear, radiator to rear, fitted carpet.