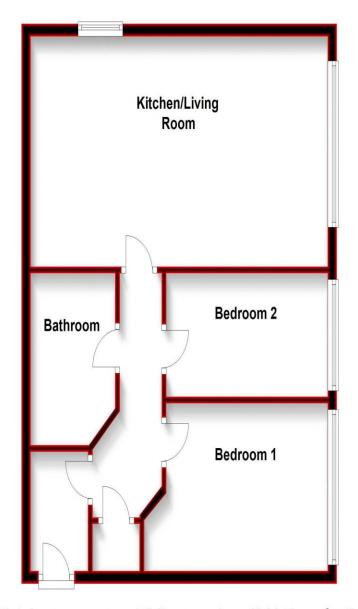

#### Rooms

#### **Entrance Hall**

**Living Room/Kitchen** 21' 10" x 12' 1" (6.65m x 3.69m)

Open plan living room/kitchen, window to rear, window to side, radiator, fitted carpet and kitchen area with matching range of base and eye level units with integrated four ring gas hob, extractor fan, oven, mixer sink, fridge freezer and under counter washing machine.

**Bedroom 1** 13' 6" x 8' 10" (4.11m x 2.68m) Bedroom with window to rear, radiator to rear, fitted carpet.

Bedroom 2 11' 11" x 6' 6" (3.62m x 1.98m) Bedroom with window to rear, radiator to rear, fitted carpet.

**Bathroom** 6' 3" x 9' 0" (1.90m x 2.75m)

Fitted bathroom with partially tiled walls and three piece suite comprising bath with shower fitting, WC and wash hand basin.

T: 01704 543434

Total area: approx. 56.8 sq. metres (611.7 sq. feet)