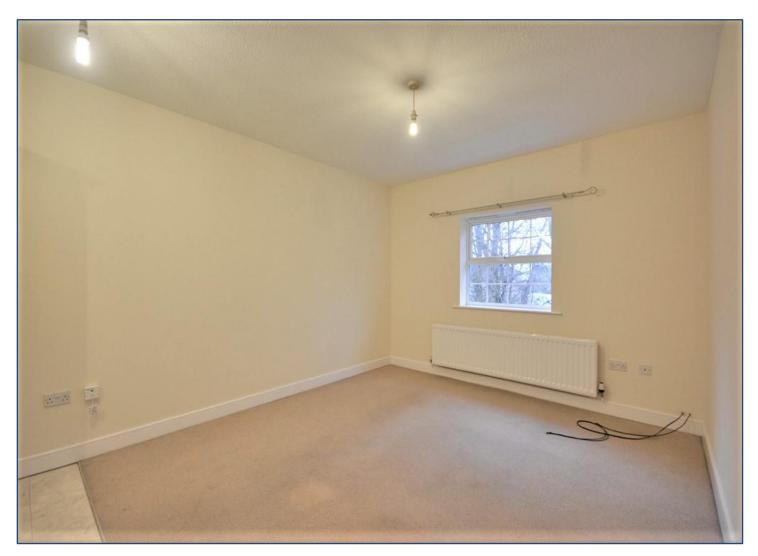

**Bedroom 1** 13' 6" x 8' 10" (4.11m x 2.68m) Bedroom with window to rear, radiator to rear, fitted carpet.

Bedroom 2 11' 11" x 6' 6" (3.62m x 1.98m) Bedroom with window to rear, radiator to rear, fitted carpet.