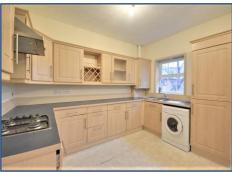

#### **Entrance Hall**

**Living Room/Kitchen** 21' 10" x 12' 1" (6.65m x 3.69m)

Open plan living room/kitchen, window to rear, window to side, radiator, fitted carpet and kitchen area with matching range of base and eye level units with integrated four ring gas hob, extractor fan, oven, mixer sink, fridge freezer and under counter washing machine.