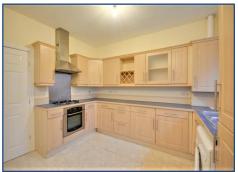

#### **Entrance Hall**

**Living Room/Kitchen** 21' 10" x 12' 1" (6.65m x 3.69m)

Open plan living room/kitchen, window to rear, window to side, radiator, fitted carpet and kitchen area with matching range of base and eye level units with integrated four ring gas hob, extractor fan, oven, mixer sink, fridge freezer and under counter washing machine.