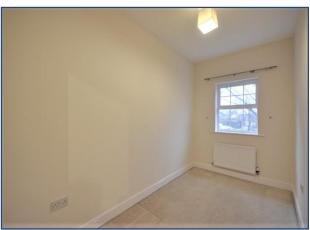

**Bedroom 1** 13' 6" x 8' 10" (4.11m x 2.68m) Bedroom with window to rear, radiator to rear, fitted carpet.

Bedroom 2 11' 11" x 6' 6" (3.62m x 1.98m) Bedroom with window to rear, radiator to rear, fitted carpet.