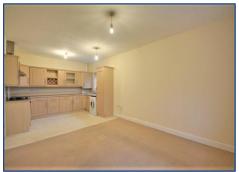

#### **Entrance Hall**

**Living Room/Kitchen** 21' 10" x 12' 1" (6.65m x 3.69m)

Open plan living room/kitchen, window to rear, window to side, radiator, fitted carpet and kitchen area with matching range of base and eye level units with integrated four ring gas hob, extractor fan, oven, mixer sink, fridge freezer and under counter washing machine.