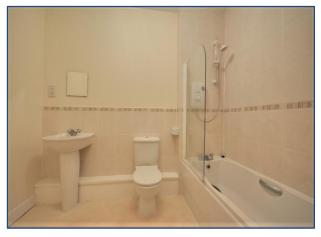

**Bathroom** 6' 3" x 9' 0" (1.90m x 2.75m)

Fitted bathroom with partially tiled walls and three piece suite comprising bath with shower fitting, WC and wash hand basin.